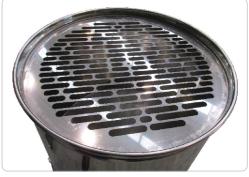

Detail of a grid for big-bags

| TECHNICAL DATA   |     | C100        | C200         | C350         | C800         | C1700          |
|------------------|-----|-------------|--------------|--------------|--------------|----------------|
| Hopper capacity  | dm³ | 100         | 200          | 350          | 800          | 1700           |
| Dimensions WxDxH | mm  | 540x540x933 | 570x570x1211 | 720x720x1290 | 830x830x1851 | 1209x1209x2217 |
| Weight           | kg  | 15          | 20           | 40           | 80           | 200            |