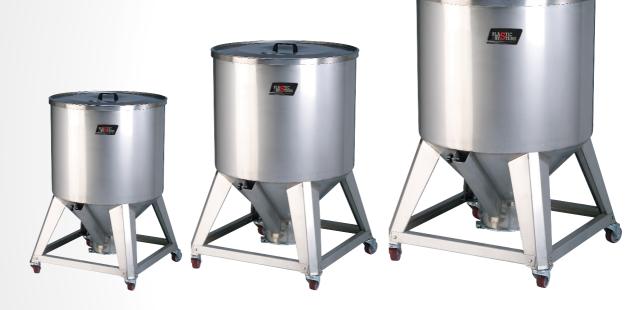

C Series

The storage containers of the C series are completely made of stainless steel and come in different dimensions in order to stock material in granulated form just next to the machine or in centralized systems.

Standard dimensions range from 100 to 1700 litres. All models features wheels with brake, discharge slide gate, pipe for inserting a suction probe, grid for bigbags, cover.

Optional: flange for connecting an automatic feeder, material-level sensors, multi-way suction valves and metal grids for big-bags.

Detail of a grid for big-bags

| TECHNICAL DATA   |     | C100        | C200         | C350         | C800         | C1700          |
|------------------|-----|-------------|--------------|--------------|--------------|----------------|
| Hopper capacity  | dm³ | 100         | 200          | 350          | 800          | 1700           |
| Dimensions WxDxH | mm  | 540x540x933 | 570x570x1211 | 720x720x1290 | 830x830x1851 | 1209x1209x2217 |
| Weight           | kg  | 15          | 20           | 40           | 80           | 200            |